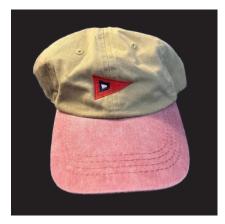

**Lapel Pin** \$5

PYC Hats \$19 The PYC Ball Cap is a staple around here! Occasionally, our vendor changes the color option on the brim. This year our brim is a stonewashed red.

**PYC Visors** \$15 (Tan) Terrific for a day on the water!