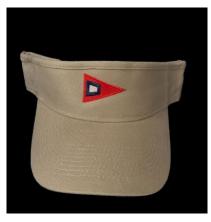

**Lapel Pin** \$5

PYC Hats \$19 The PYC Ball Cap is a staple around here! Occasionally, our vendor changes the color option on the brim. This year our brim is a stonewashed red.

**PYC Visors** \$15 (Tan) Terrific for a day on the water!