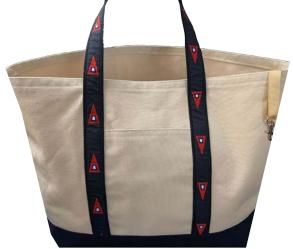

Glasses and Mugs \$10 each

PYC T-Shirts \$25 Grey Heather or White (front and back shown)

Ship to Shore Tote XL \$45 PYC Ribbon with Navy Canvas Backed Handles Features an outside and inside pocket, along with a clip for your keys!