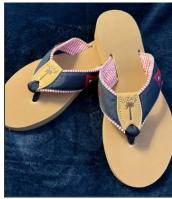

## ~ Cool PYC Stuff ~

Women's Sandals \$39 each

(left) PYC Ribbon with Navy Gingham (right) PYC Ribbon with Red Stripe Seersucker Backing Available in whole sizes only, please size up

Men's Sandals \$45 PYC Ribbon with Navy Canvas Backing Available in whole sizes only, please size up