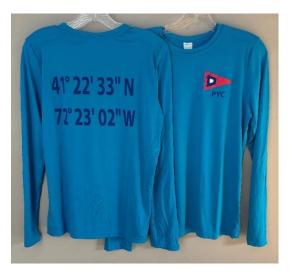

## Ship's Store Update

\*New\* T-shirts and Long sleeve Dri-fit shirts are now available for purchase. Contact Alison at <a href="mailto:shipstore@pettipaug.org">shipstore@pettipaug.org</a> to order yours today!

Youth T-shirts \$20 (medium, large and x-large) Adult T-shirts \$22 (small-XXL)

Youth Dri-Fit, UPF50, \$25 (medium, large & x-large) Adult Dri-Fit, UPF50, \$27 (medium-XXL)

Check out our other PYC items for sale on the Pettipaug website,