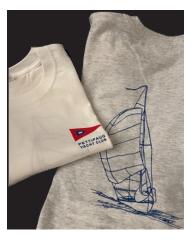

Glasses and Mugs \$10 each

PYC T-Shirts \$25 Grey Heather or White (front and back shown)

Ship to Shore Tote XL \$45 PYC Ribbon with Navy Canvas Backed Handles Features an outside and inside pocket, along with a clip for your keys!