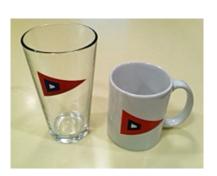

Glasses and Mugs \$10 each

PYC T-Shirts \$25 Grey Heather or White (front and back shown)

Ship to Shore Tote XL \$45 PYC Ribbon with Navy Canvas Backed Handles Features an outside and inside pocket, along with a clip for your keys!