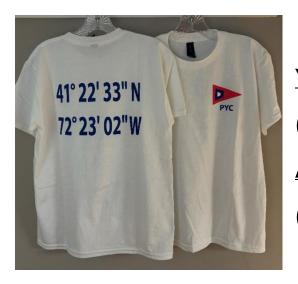

## Ship's Store Update

\*New\* T-shirts and Long sleeve Dri-fit shirts are now available for purchase. Contact Alison at <a href="mailto:shipstore@pettipaug.org">shipstore@pettipaug.org</a> to order yours today!

Youth T-shirts \$20 (medium, large and x-large) Adult T-shirts \$22 (small-XXL)

Youth Dri-Fit, UPF50, \$25 (medium, large & x-large) Adult Dri-Fit, UPF50, \$27 (medium-XXL)

Check out our other PYC items for sale on the Pettipaug website,