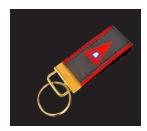

**Dog Collars** \$19 (s, m, l, xl) PYC Ribbon with Red Canvas Backing

Matching Leash (not shown) \$26

**PYC Key Fob** \$9 (m, l, xl) PYC Ribbon with Red Canvas Backing

PVC Stickers \$3 each

**12 x 18 PYC Burgee** \$28