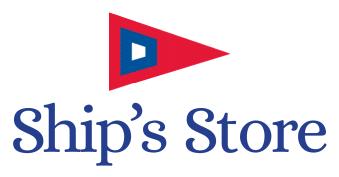

## ~ Cool PYC Stuff ~

Women's Sandals \$39 each

(left) PYC Ribbon with Navy Gingham (right) PYC Ribbon with Red Stripe Seersucker Backing Available in whole sizes only, please size up

Men's Sandals \$45 PYC Ribbon with Navy Canvas Backing Available in whole sizes only, please size up