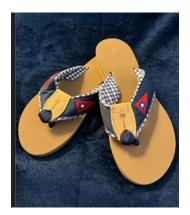

## ~ Cool PYC Stuff ~

Women's Sandals \$39 each

(left) PYC Ribbon with Navy Gingham (right) PYC Ribbon with Red Stripe Seersucker Backing Available in whole sizes only, please size up

Men's Sandals \$45 PYC Ribbon with Navy Canvas Backing Available in whole sizes only, please size up