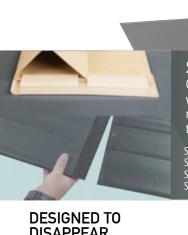

### **DISAPPEAR**

When color matched to the structure, BirdSlide usually looks like it's a part of the building. It comes in gray or beige, but can be primed and painted (by the customer) to match any color.