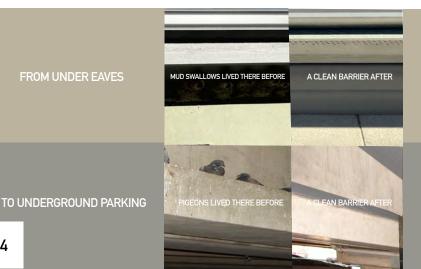

ing. It comes in gray or beige, but can be primed and painted (by the customer) to match any color.

#### LONG-LASTING

Made from UV-stabilized polycarbonate. Two-year warranty against UV breakdown. Paint the product to extend its life.

#### CUSTOMIZABLE

BirdSlide can be ordered in lengths up to ten feet (extra freight charges will apply), and it can be painted to match the structure.

#### WHEN TOTAL EXCLUSION IS A MUST

There are ledges where heavy pressure (nesting birds) demands an exclusion system, and netting may be visually unacceptable. BirdSlide completely protects the ledge against all bird species; they simply can't get a grip and "slide" right off the ledge.

**CAUTION** Should not be installed in direct sunlight in hotter climates. Call for guidance.

#### FROM UNDER EAVES



Birdslide blends slides birds right away.

# THE CLEAN LINES OF BIRDSLIDE® BirdSlide's primary length sold is five feel. BirdSlide up to 10-feet long Custom ordered. NOTE: extra freight will be charged for dimensional weight. Custom color runs for large projects. Call for details

(30 ft)

#### WHERE TO USE

Ledges, eaves, angle irons, I-Beams and most "L" shaped ledges where total exclusion is the goal.

#### TARGET BIRD

All species, including swallows

#### **BIRD PRESSURE**

All pressure levels

#### MATERIAL

UV-stabilized Polycarbonate

#### INSTALLATION

Base is glued to any surface

#### INSTALLATION LEVEL

Easy to Moderate



BirdSlide® Spec Sheets & Instructions Download at birdbarrier.com/sheets

MRLY, POTTALLATION is provided in furnished form and does not require any assembl