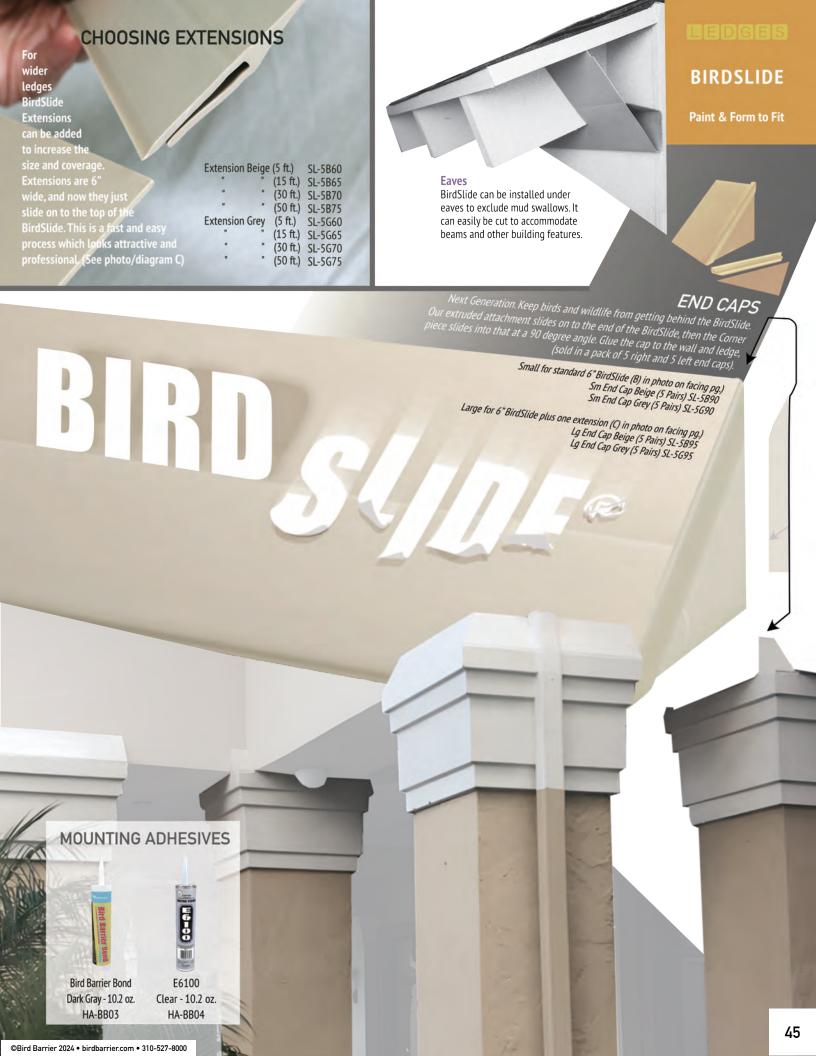

## LEDGES BIRDSLIDE **Decorative Protection**

#### **HOW TO EXTEND OR TRIM**

#### WHEN TO EXTEND OR TRIM

#### (A) TRIM WHEN LEDGES ARE LESS THAN 6"

Trim as needed.

(B) 6" LEDGES

Don't trim or extend.

#### (C) ADD ONE EXTENSION WHEN LÉDGES ARE WIDER THAN 6"

One extension covers ledges from 6" to 12" wide.

(D) USING A SECOND EXTENSION For ledges 12" to 18" wide. May need extra support underneath. Call for guidance.

### SEAM CONNECTORS

Gaps can appear between sections of BirdSlide when mounting to uneven surfaces. These new molded connectors lock the ends together and fill in the seam.

Seam Connectors Beige 6" (12) Seam Connector Beige 12" (12) Seam Connectors Grey 6" (12) Seam Connector Grey 12" (12)

### **DISAPPEAR**

When color matched to the structure, BirdSlide usually looks like it's a part of the building. It comes in gray or beige, but can be primed and painted (by the customer) to match any color.