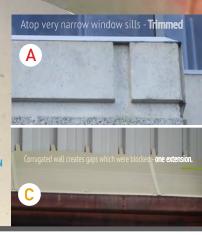

#### (A) TRIM WHEN LEDGES ARE LESS THAN 6"

Trim as needed.

(B) 6" LEDGES

Don't trim or extend.

#### (C) ADD ONE EXTENSION WHEN LÉDGES ARE WIDER THAN 6"

One extension covers ledges from 6" to 12" wide.

(D) USING A SECOND EXTENSION For ledges 12" to 18" wide. May need extra support underneath. Call for guidance.