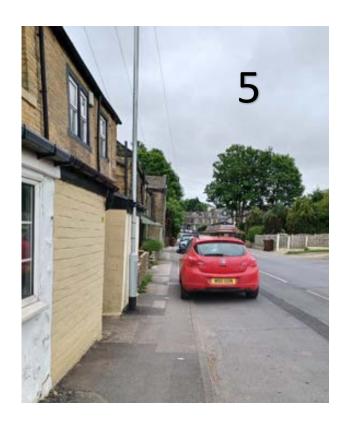

Walk down Moorside Road, as shown in photo 5

You will soon reach the entrance of Bradford Industrial Museum, which is on the left (photo 6)

When you enter the site, follow the path round to the left across the cobbles. This will take you past the back to back houses on your left, and the horse emporium and mill manager's house on your right. The main entrance (photo 7) will be on your right just past here.