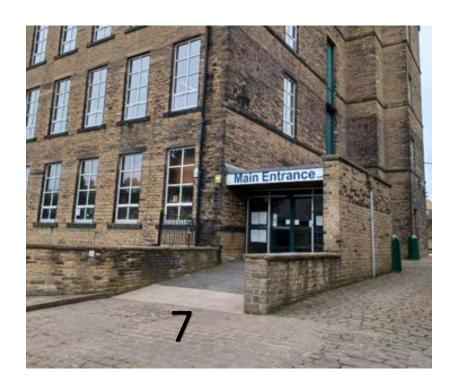

Walk down Moorside Road, as shown in photo 5

You will soon reach the entrance of Bradford Industrial Museum, which is on the left (photo 6)

When you enter the site, follow the path round to the left across the cobbles. This will take you past the back to back houses on your left, and the horse emporium and mill manager's house on your right. The main entrance (photo 7) will be on your right just past here.