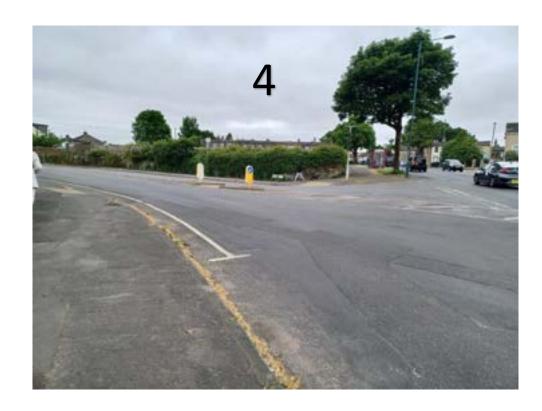

If you arrive on a bus heading towards Bradford City Centre, you will arrive at the bus stop in photo 3. You are on the correct side of the road for walking to the museum.

The road you are looking for is Moorside Road. This is the wide road between the two bus stops, shown in photo 4. There is a brown sign marked "Industrial Museum" on the main road, pointing towards it