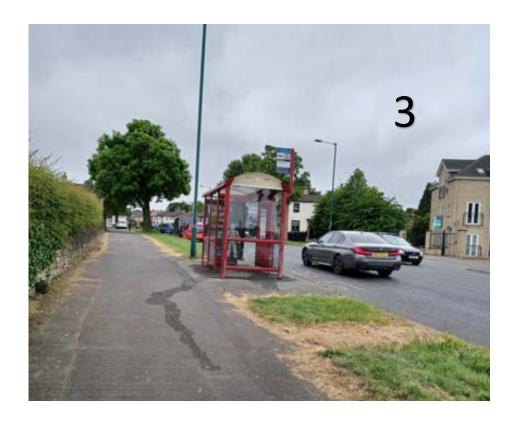

If you arrive on a bus heading towards Bradford City Centre, you will arrive at the bus stop in photo 3. You are on the correct side of the road for walking to the museum.

The road you are looking for is Moorside Road. This is the wide road between the two bus stops, shown in photo 4. There is a brown sign marked "Industrial Museum" on the main road, pointing towards it