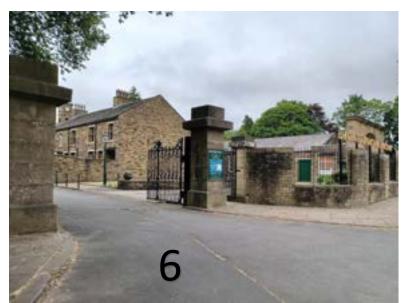

Walk down Moorside Road, as shown in photo 5

You will soon reach the entrance of Bradford Industrial Museum, which is on the left (photo 6)

When you enter the site, follow the path round to the left across the cobbles. This will take you past the back to back houses on your left, and the horse emporium and mill manager's house on your right. The main entrance (photo 7) will be on your right just past here.