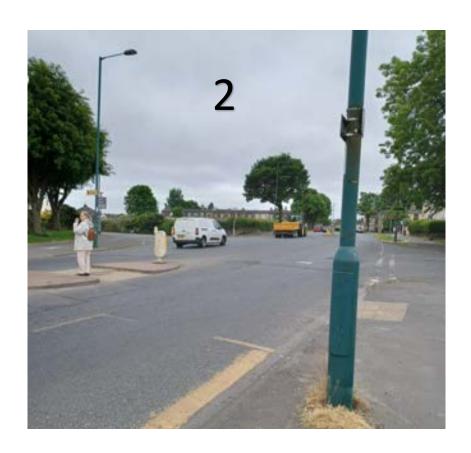

## How to get from the Harrogate Road/Moorside Road bus stop to Bradford Industrial Museum.

If you arrive on a bus heading away from Bradford City Centre, you will arrive at the bus stop in photo 1. You will need to cross over to the other side of Harrogate Road (photo 2)