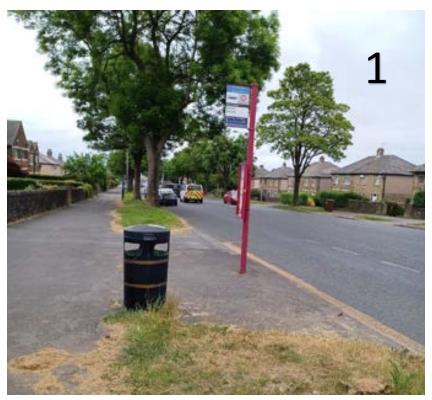

## How to get from the Harrogate Road/Moorside Road bus stop to Bradford Industrial Museum.

If you arrive on a bus heading away from Bradford City Centre, you will arrive at the bus stop in photo 1. You will need to cross over to the other side of Harrogate Road (photo 2)