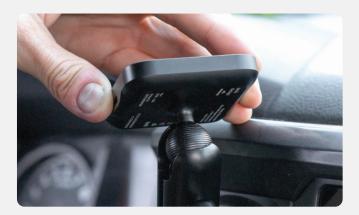

## INSTALLATION

Connect Peak Design **20mm Ball Adapter** to 3rd party 1" ball and socket mount. Tighten to 3rd-party specifications.

Allow alcohol to dry when using included wipe to clean surfaces for Cable Clips.

## ATTACH/DETACH PHONE

The **Mount Head** magnetically connects to the back of your phone. Once connected, confirm phone is charging via phone screen.

WARNING: If not attached correctly, product and/or phone may dislodge or be thrown into air in event of crash. Consult your car's manual to ensure mount does not cover or interfere with operation of airbag.