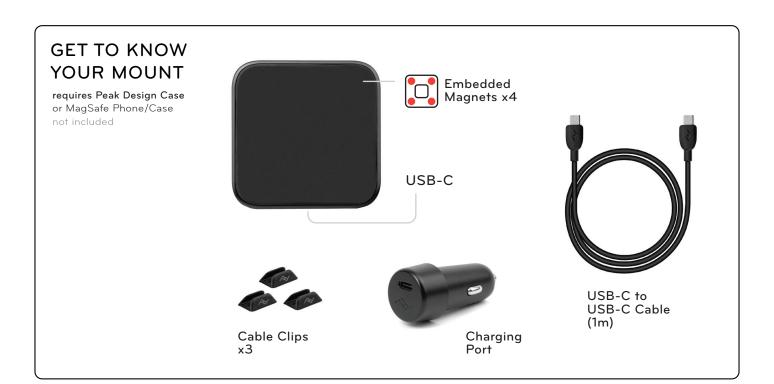

## 20MM BALL ADAPTER CHARGING INSTRUCTIONS

more info

pkdsn.com/chargingballadapter

## INSTALLATION

Connect Peak Design **20mm Ball Adapter** to 3rd party 1" ball and socket mount. Tighten to 3rd-party specifications.

Allow alcohol to dry when using included wipe to clean surfaces for Cable Clips.