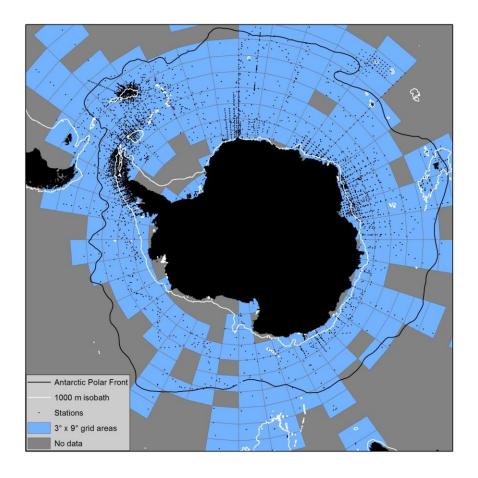

## **Supplementary Fig 1**

Krill sampling stations overlaid on the same grid as used for Fig. 8, to illustrate the variable sampling coverage underlying these plots.