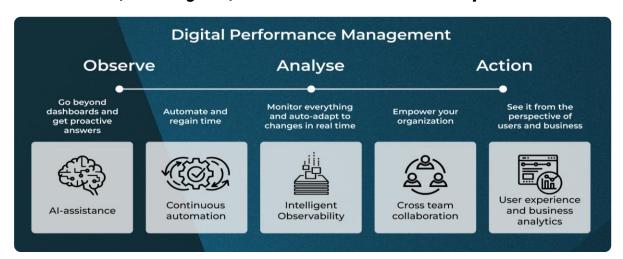

## Observe, Analyse, Action: Core Principles

**Observe**: Real-time visibility across systems, apps, and infrastructure for proactive anomaly detection.

**Analyse**: Advanced analytics and ML algorithms swiftly identify root causes, providing actionable insights.

**Act**: Automated remediation, self-healing, and collaboration streamline incident response and continuous improvement.

### The Power of Our Center of Excellence

We unlock the **full potential** of End-to-End Observability, and **empowering** organizations to seamlessly **adapt** and **accelerate** their growth to new levels of maturity.