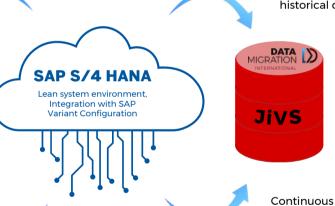

## **JiVS IMP**

When moving to SAP S/4HANA, one of the biggest challenges companies face is the transformation and migration of their data. The JiVS Information Management Platform (JiVS IMP) simplifies this by acting as a central hub for the data exported from legacy systems. It separates the historical and operational data at the application layer, archives the historical information, and prepares the operational data for migrating to SAP S/4HANA.

Some organizations have been able to reduce the amount of data they need to migrate by up to 90%.

With the remaining data archived securely in JiVS where it remains accessible, the company can decommission its legacy systems. And with less data to migrate, the overall process is much quicker, requiring considerably less effort.

This approach ensures efficient historical data management, reduced complexity, and lower operating costs.

Seamless integration with SAP and Viamedici EPIM enables continuous rightsizing and the transfer of redundant data to JiVS, maintaining a streamlined S/4HANA environment for optimal performance and reduced environmental impact.