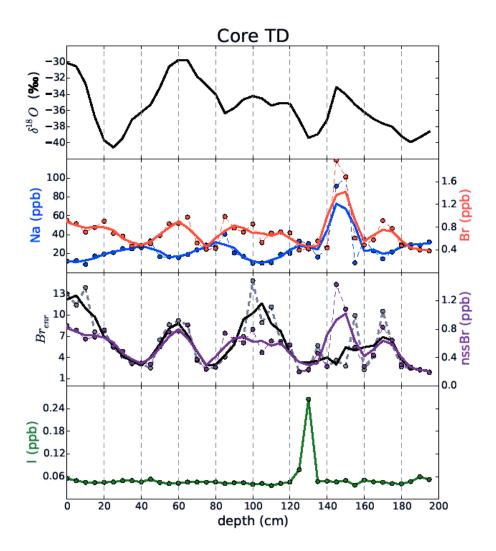

## The following figure shows the measurements related to the Talos Dome core.

**Figure.** Variability of  $\delta^{18}$ O (upper panel), Na (middle top panel, left axis), Br (middle top panel, right axis), Brenr (middle bottom panel, left axis), nssBr (middle bottom panel, right axis), and I (bottom panel) in the Talos Dome core on a depth scale. Thick lines represent 15 cm running means of the raw data (circles).