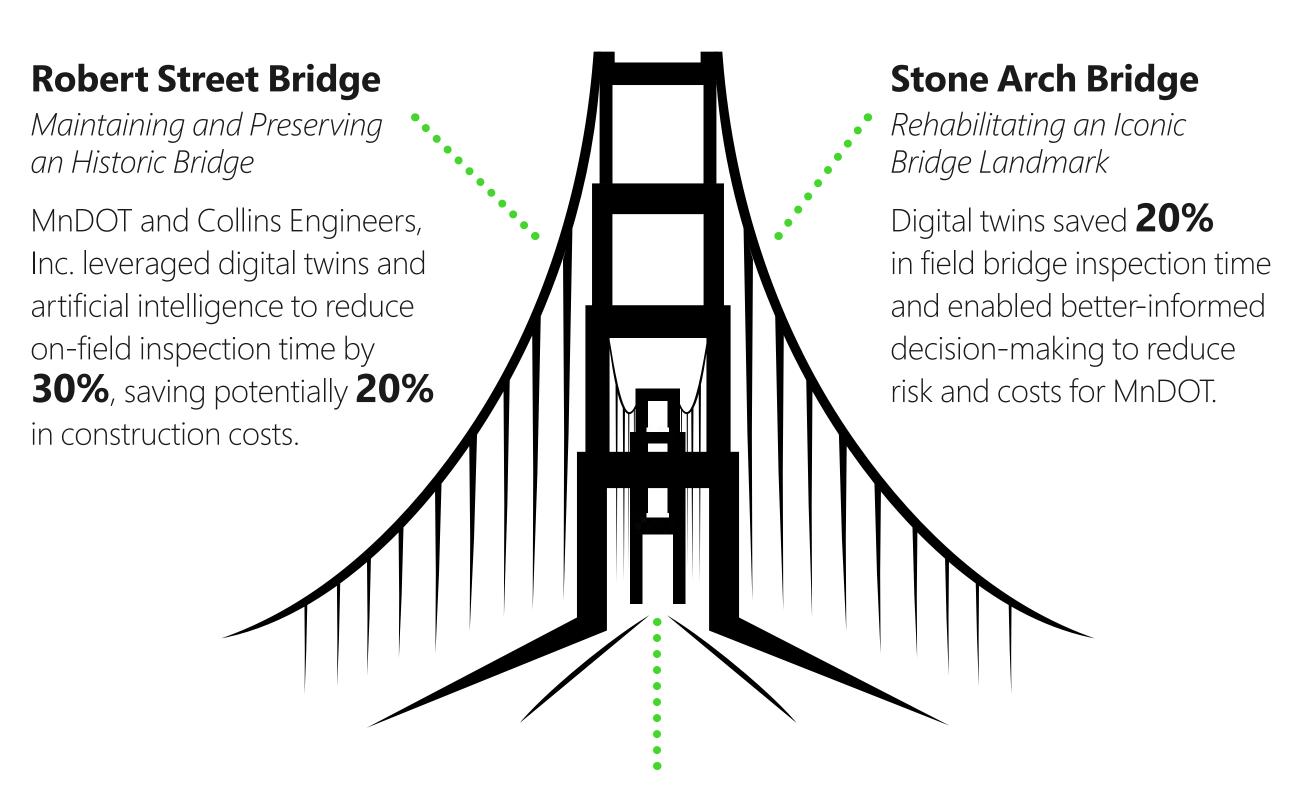

### **City of Denver Bridge Infrastructure**

Intelligent Infrastructure Monitoring to Improve Bridge Inspections and Prevent Closure

Deploying **iTwin IoT** and **digital twins** on the Highland Bridge helped the City and County of Denver improve their decision-making and address issues before they become costly repairs.