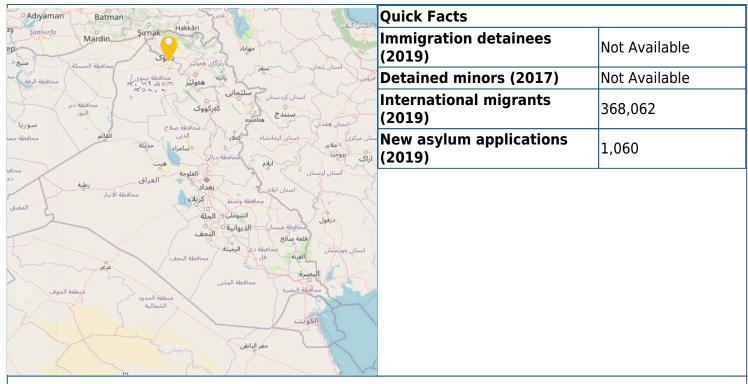

© Global Detention Project 2020 1/5

| STATISTICS                                                     |               |                  |                                                 |               |                         |  |  |
|----------------------------------------------------------------|---------------|------------------|-------------------------------------------------|---------------|-------------------------|--|--|
| Detention, expulsion, and incarceration statistics             |               |                  |                                                 |               |                         |  |  |
|                                                                |               | Observation Date |                                                 |               | <b>Observation Date</b> |  |  |
| Total number of immigration detainees by year                  | Not Available | 2019             | Total number of                                 | Not Available | 2017                    |  |  |
|                                                                |               |                  | detained minors                                 |               |                         |  |  |
| Criminal prison                                                | 42,880        | 2014             | Prison population rate (per 100,000 of national | 123           | 2014                    |  |  |
| population                                                     | 47,690        | 2013             | population)                                     | 139           | 2013                    |  |  |
| Demographics and immigration-related statistics                |               |                  |                                                 |               |                         |  |  |
|                                                                |               | Observation Date |                                                 |               | <b>Observation Date</b> |  |  |
| Donulation                                                     | 40,200,000    | 2020             | International migrants                          | 368,062       | 2019                    |  |  |
| Population                                                     | 36,423,000    | 2015             | international migrants                          | 353,900       | 2015                    |  |  |
|                                                                | 1             | 2015             |                                                 | 273,986       | 2019                    |  |  |
|                                                                |               |                  |                                                 | 283,022       | 2018                    |  |  |
| International migrants<br>as a percentage of the<br>population |               |                  | Refugees                                        | 277,672       | 2017                    |  |  |
|                                                                |               |                  | Kerugees                                        | 261,882       | 2016                    |  |  |
|                                                                |               |                  |                                                 | 277,701       | 2015                    |  |  |
|                                                                |               |                  |                                                 | 271,143       | 2014                    |  |  |
|                                                                | 6.97          | 2016             |                                                 | 1,060         | 2019                    |  |  |
| Ratio of refugees per<br>1000 inhabitants                      | 7.69          | 2014             | Total number of new asylum applications         | 4,195         | 2016                    |  |  |
|                                                                |               |                  |                                                 | 2,524         | 2014                    |  |  |
| Refugee recognition<br>rate                                    | 89.2          | 2014             |                                                 | 47,515        | 2018                    |  |  |
|                                                                |               |                  | Stateless persons                               | 47,630        | 2017                    |  |  |
|                                                                |               |                  | stateless persons                               | 48,200        | 2016                    |  |  |
|                                                                |               |                  |                                                 | 50,000        | 2015                    |  |  |