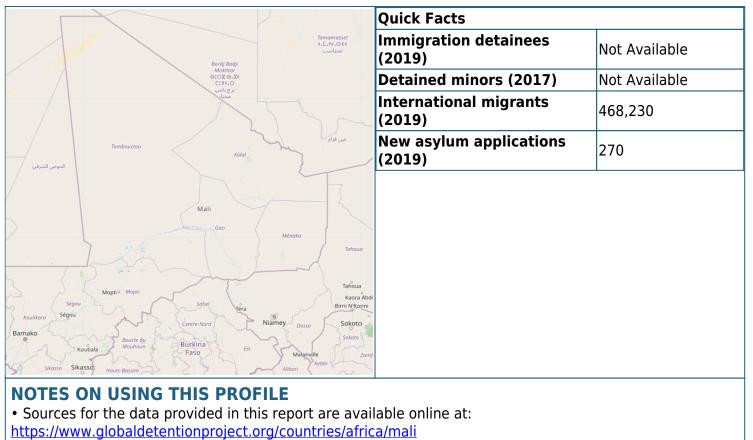

#### Detention, expulsion, and incarceration statistics

|                                                     |               | Observation Date |                                                                   |               | Observation Date |
|-----------------------------------------------------|---------------|------------------|-------------------------------------------------------------------|---------------|------------------|
| Total number of<br>immigration detainees<br>by year | Not Available | 2019             | Total number of detained minors                                   | Not Available | 2017             |
|                                                     |               | -                |                                                                   |               |                  |
|                                                     | 5,209         | 2014             | Prison population rate<br>(per 100,000 of national<br>population) | 33            | 2014             |
| Criminal prison<br>population                       | 5,817         | 2011             |                                                                   | 40            | 2011             |
|                                                     | 6,700         | 2009             |                                                                   | 49            | 2009             |
|                                                     | 4,407         | 2004             |                                                                   | 38            | 2004             |
|                                                     | 4,040         | 2002             |                                                                   | 38            | 2002             |
|                                                     | 3,135         | 1998             |                                                                   | 32            | 1998             |
|                                                     | 4,384         | 1995             |                                                                   | 49            | 1995             |

#### **Demographics and immigration-related statistics**

|                                                                |            | Observation Date |                                            |         | <b>Observation Date</b> |
|----------------------------------------------------------------|------------|------------------|--------------------------------------------|---------|-------------------------|
| Population                                                     | 20,300,000 | 2020             | International migrants                     | 468,230 | 2019                    |
|                                                                | 17,600,000 | 2015             |                                            | 363,100 | 2015                    |
| International migrants<br>as a percentage of the<br>population | 2.1        | 2015             |                                            | 26,672  | 2019                    |
|                                                                |            | •                |                                            | 26,539  | 2018                    |
|                                                                |            |                  | Pofugoos                                   | 17,039  | 2017                    |
|                                                                |            |                  | Refugees                                   | 17,510  | 2016                    |
|                                                                |            |                  |                                            | 15,917  | 2015                    |
|                                                                |            |                  |                                            | 15,195  | 2014                    |
| Ratio of refugees per<br>1000 inhabitants                      | 0.97       | 2016             | Total number of new<br>asylum applications | 270     | 2019                    |
|                                                                | 0.89       | 2015             |                                            | 207     | 2016                    |
|                                                                |            |                  |                                            | 1,251   | 2014                    |
| Refugee recognition<br>rate                                    | 100        | 2014             |                                            |         |                         |
| rate                                                           |            |                  |                                            |         |                         |