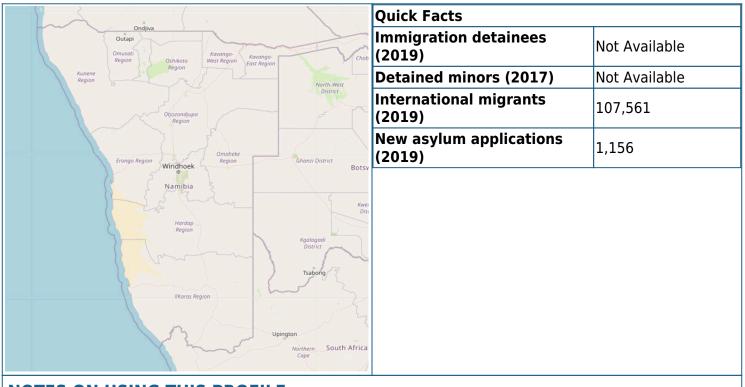

#### Detention, expulsion, and incarceration statistics

|                                          |               | Observation Date |                                    |               | Observation Date |
|------------------------------------------|---------------|------------------|------------------------------------|---------------|------------------|
| Total number of<br>immigration detainees | Not Available | 2019             | Total number of                    | Not Available | 2017             |
| by year                                  |               |                  | detained minors                    |               |                  |
| Criminal prison<br>population            | 3,742         | 2016             | Percentage of foreign<br>prisoners | 5.5           | 2001             |
|                                          | 4,314         | 2011             |                                    |               |                  |
|                                          | 4,251         | 2010             |                                    |               |                  |
|                                          | 4,064         | 2007             |                                    |               |                  |
|                                          | 4,442         | 2004             |                                    |               |                  |
|                                          | 4,727         | 2001             |                                    |               |                  |
|                                          | 4,381         | 1998             |                                    |               |                  |
|                                          | 3,555         | 1995             |                                    |               |                  |
|                                          | 2,711         | 1992             |                                    |               |                  |
|                                          | 149           | 2016             |                                    |               |                  |
|                                          | 184           | 2011             |                                    |               |                  |
|                                          | 185           | 2010             |                                    |               |                  |
| Prison population rate                   | 188           | 2007             |                                    |               |                  |
| (per 100,000 of national<br>population)  | 218           | 2004             |                                    |               |                  |
|                                          | 244           | 2001             |                                    |               |                  |
|                                          | 239           | 1998             |                                    |               |                  |
|                                          | 212           | 1995             |                                    |               |                  |
|                                          | 176           | 1992             |                                    |               |                  |

#### Demographics and immigration-related statistics

|                                                                |           | Observation Date |                                            |         | Observation Date |
|----------------------------------------------------------------|-----------|------------------|--------------------------------------------|---------|------------------|
| Population                                                     | 2,500,000 | 2020             | International migrants                     | 107,561 | 2019             |
|                                                                | 2,459,000 | 2015             |                                            | 93,900  | 2015             |
|                                                                | 3.8       | 2015             |                                            | 3,182   | 2019             |
|                                                                |           |                  |                                            | 2,400   | 2018             |
| International migrants<br>as a percentage of the<br>population |           |                  | Defunces                                   | 2,189   | 2017             |
|                                                                |           |                  | Refugees                                   | 1,747   | 2016             |
|                                                                |           |                  |                                            | 1,737   | 2015             |
|                                                                |           |                  |                                            | 1,767   | 2014             |
| Ratio of refugees per<br>1000 inhabitants                      | 0.7       | 2016             | Total number of new<br>asylum applications | 1,156   | 2019             |
|                                                                | 0.74      | 2014             |                                            | 548     | 2016             |
|                                                                |           |                  |                                            | 205     | 2014             |
| Refugee recognition rate                                       | 100       | 2014             |                                            |         |                  |