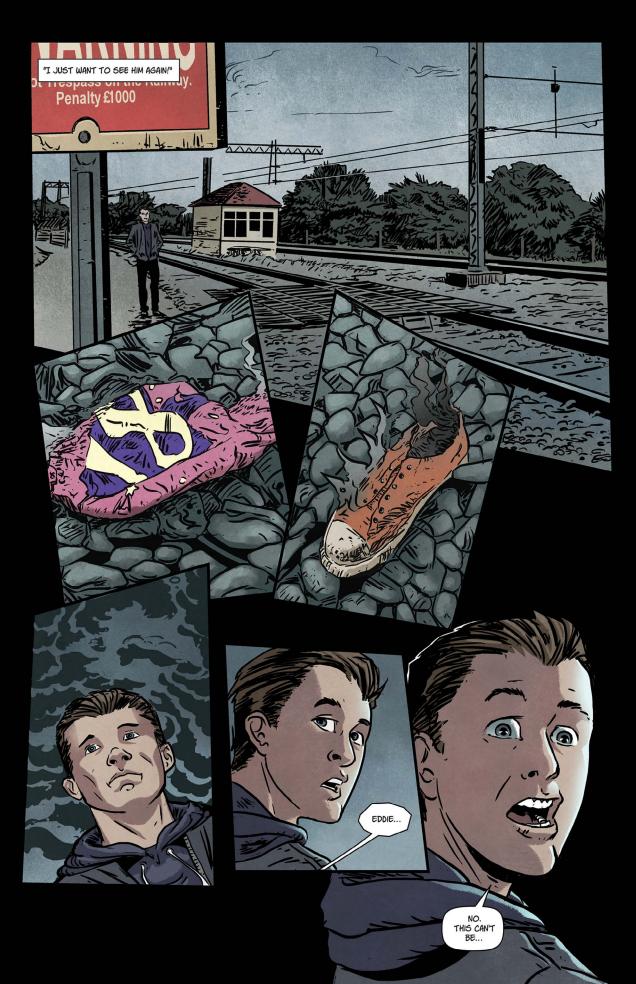

## I can help you on your journey, or stop you dead in your tracks.

The electrified Midland Main Line will carry quieter and more reliable trains.

But it also means there'll be a deadly 25,000 volts running along the line
at all times. So remember the danger you can't see.

RESIRT EN INSTANCE
ALWAYS ON.
SO ALWAYS
STAY OFF.

Learn more at networkrail.co.uk/alwayson