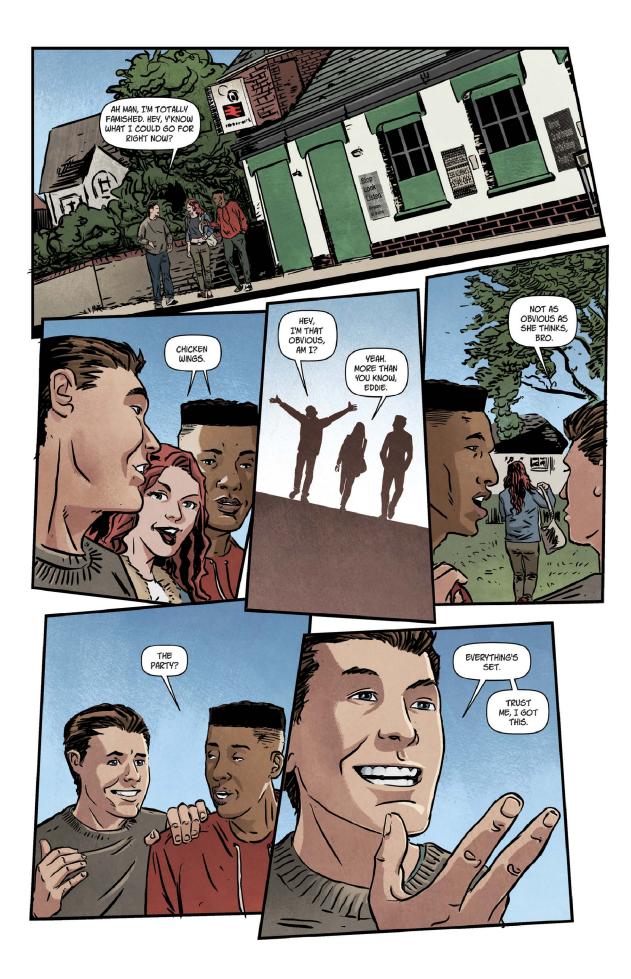

Richmond A Clements – Writer | Gary Crutchley – Line Artist | Matt Soffe – Colour Artist | Bolt-01 – Letterer Steve Tanner – Editor & Talent Co-ordinator

> Commissioned by Stuart Humphreys – Network Rail Agency – 23red

Story based on the award-winning short film 18. Watch it here.

AND ANYWAY, IF HE DOES SHOW HIS FACE, I'LL BE LIKE-

> YOU'LL BE LIKE WHAT?