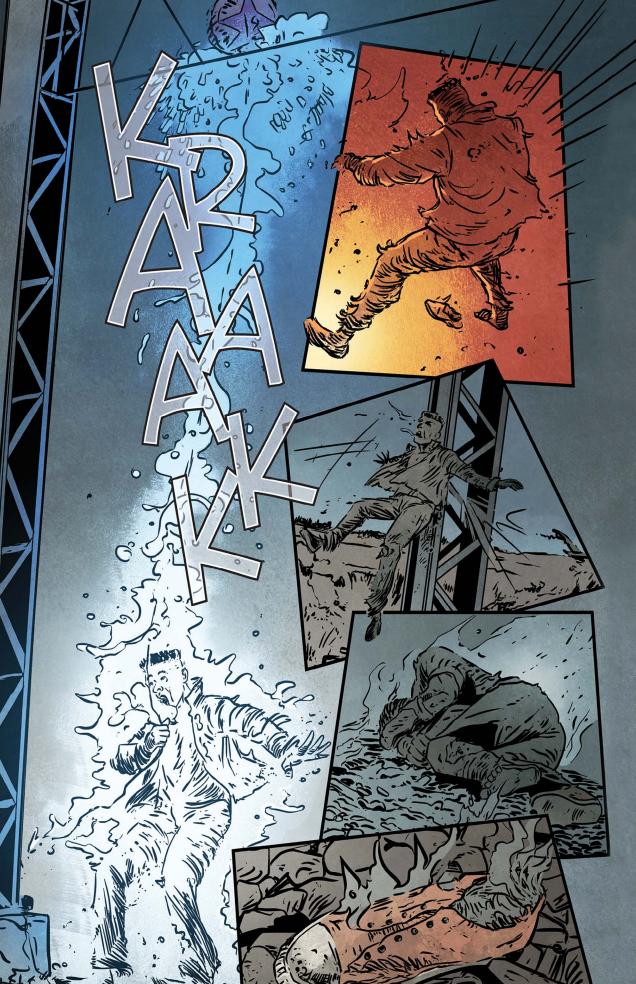

## I can help you on your journey, or stop you dead in your tracks.

The electrified Midland Main Line will carry quieter and more reliable trains.

But it also means there'll be a deadly 25,000 volts running along the line
at all times. So remember the danger you can't see.

RESIRT EN INSTANCE
ALWAYS ON.
SO ALWAYS
STAY OFF.

Learn more at networkrail.co.uk/alwayson

## "I...I...don't know what to do!"