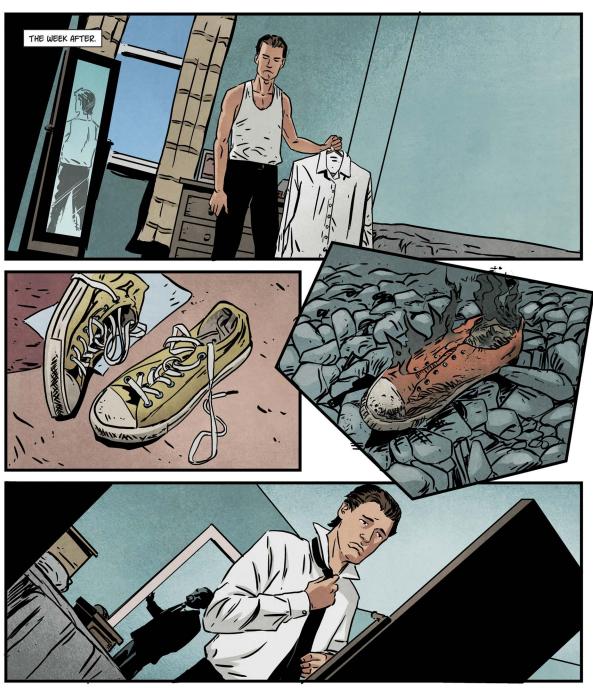

Richmond A Clements – Writer | Gary Crutchley – Line Artist | Matt Soffe – Colour Artist | Bolt-01 – Letterer Steve Tanner – Editor & Talent Co-ordinator

> Commissioned by Stuart Humphreys – Network Rail Agency – 23red

Story based on the award-winning short film 18. Watch it here.



































AND ANYWAY, IF HE DOES SHOW HIS FACE, I'LL BE LIKE-

> YOU'LL BE LIKE WHAT?

































































































































## I can help you on your journey, or stop you dead in your tracks.

The electrified Midland Main Line will carry quieter and more reliable trains.

But it also means there'll be a deadly 25,000 volts running along the line
at all times. So remember the danger you can't see.

RESIRT EN INSTANCE
ALWAYS ON.
SO ALWAYS
STAY OFF.

Learn more at networkrail.co.uk/alwayson

## "I...I...don't know what to do!"