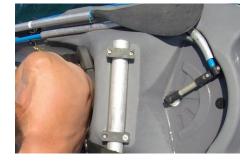

A stable sailboat allowing its pilot to relax!

Good in strong winds and sea!

Swimming and sunbathing

Steering control stick and tiller: right or left direction

See the video

L'Aquaphile sarl www.aquaphile.fr www.pedayak.com