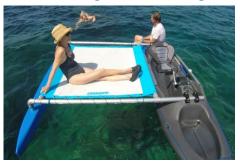

It offers you a comfortable space that can accommodate up to 3 extra people, allowing you to sunbathe away from the beach, swim, picnic, or bring camping or diving equipment with you.

The **PEDAYAK GRAND PRAO** allows both beachside leisure activities and navigation for raid and excursion type, further away from the coast, in complete safety.

# Additional advantages of the PEDAYAK GRAND PRAO:

- Can accommodate two or three extra passengers.
- Very stable, especially when sailing.
- Modular: can be fitted with a SAIL, can be assembled in MONO (by dismantling the structure), TRIO (by assembling another side float on the other side), **ELECTRIC** (electric drive) versions, making it possible to adapt to different uses: strolling with children, diving, excursions, bivouacs, etc.