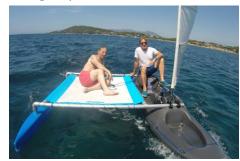

With its rigging it becomes a very pleasant sailing boat, always flat and running straight, even in gusty winds. The rigging, which is not guyed, can be assembled or disassembled, even at sea, in one minute.

A stable sailboat allowing its pilot to relax!

Good in strong winds and sea!

Swimming and sunbathing

Steering control stick and tiller: right or left direction

See the video

L'Aquaphile sarl www.aquaphile.fr www.pedayak.com