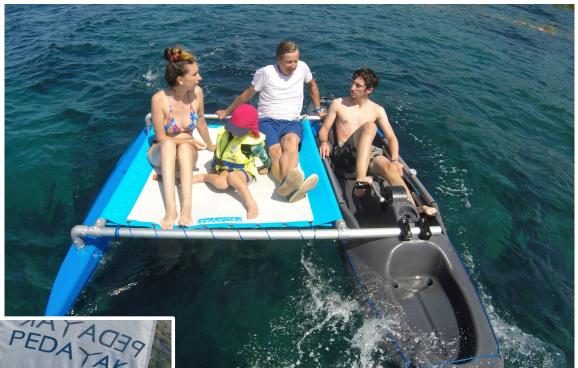

## PEDAYAK WITH A SIDE FLOAT

In the spirit of the Polynesian pendulum pirogues that crossed the Pacific, a stabilising side float is mounted on one side of the **PEDAYAK** and held together with a structure and a large trampoline, the same as that of the **PEDAYAK DUO**. But unlike the **DUO**, there is only one person pedaling.

It offers you a comfortable space that can accommodate up to 3 extra people, allowing you to sunbathe away from the beach, swim, picnic, or bring camping or diving equipment with you.

The **PEDAYAK GRAND PRAO** allows both beachside leisure activities and navigation for raid and excursion type, further away from the coast, in complete safety.

### **Features**

Unsinkable self-emptying hulls in rotomoulded polyethylene "sit on top" type.

Length x width: 360 x 250 cm

Weight: 58 kg Floatability: 548 liters

Maximum recommended load : 270 kg Maximum recommended users : 3 adults