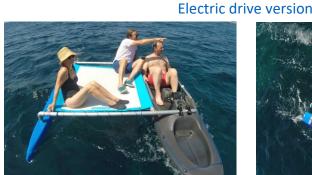

# Additional advantages of the PEDAYAK GRAND PRAO:

- Can accommodate two or three extra passengers.
- Very stable, especially when sailing.
- Modular: can be fitted with a SAIL, can be assembled in MONO (by dismantling the structure), TRIO (by assembling another side float on the other side), **ELECTRIC** (electric drive) versions, making it possible to adapt to different uses: strolling with children, diving, excursions, bivouacs, etc.