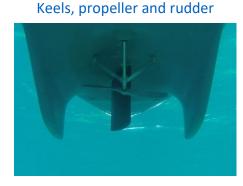

# All the advantages of PEDAYAK:

- « Hands free »: allows for fishing, strolling, sailing, photo, video, telephone, binoculars observation,
- Can beach: propeller and rudder are protected by 2 keels, go in very shallow areas (draught: 35 cm).
- Go reverse by back-pedalling, manoeuvring thanks to its rudder located behind the propeller.
- Environment friendly: No CO<sup>2</sup> emission, silent, 100% recyclable components.
- Unsinkable, sea proven. Comfortable with its ergonomic backrest.
- Storage compartments for GPS, bottles and cans, bottle holder, front and rear storage bins.
- More than 10 accessories available for fishing, sailing, raid, tourism.