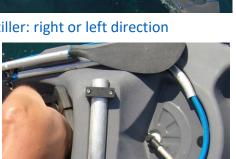

A stable sailboat allowing its pilot to relax!

Good in strong winds and sea!

Swimming and sunbathing

Steering control stick and tiller: right or left direction

See the video

L'Aquaphile sarl www.aquaphile.fr www.pedayak.com