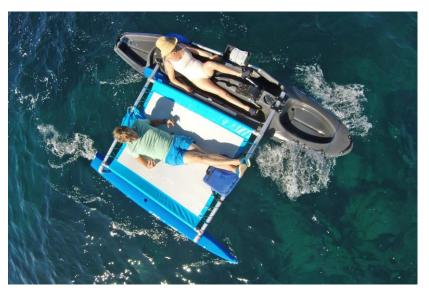

## PEDAYAK WITH A SIDE FLOAT

In the spirit of the Polynesian pendulum pirogues that crossed the Pacific, a stabilising side float is mounted on one side of the **PEDAYAK** and held together with a structure and a large trampoline, the same as that of the **PEDAYAK DUO**. But unlike the **DUO**, there is only one person pedaling.

It offers you a comfortable space that can accommodate up to 3 extra people, allowing you to sunbathe away from the beach, swim, picnic, or bring camping or diving equipment with you.

The **PEDAYAK GRAND PRAO** allows both beachside leisure activities and navigation for raid and excursion type, further away from the coast, in complete safety.