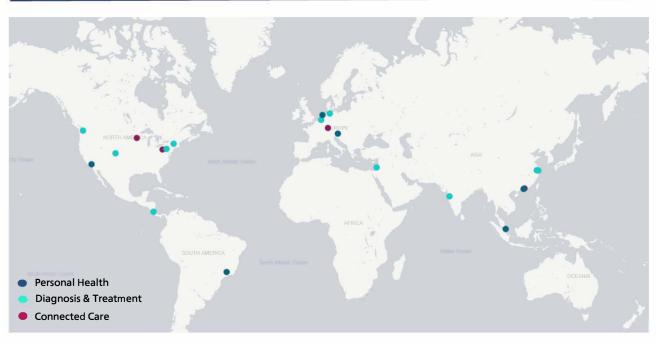

## **Philips industrial sites 2024**

| Cor | ıntry         | City                   | Segment               |
|-----|---------------|------------------------|-----------------------|
| 1   | Austria       | Klagenfurt*            | Personal Health       |
| 2   | Brazil        | Varginha*              | Personal Health       |
| 3   | China         | Shanghai*              | Diagnosis & Treatment |
| 4   | China         | Shenzhen*              | Connected Care        |
| 5   | China         | Shenzhen*              | Connected Care        |
| 6   | China         | Suzhou*                | Diagnosis & Treatment |
| 7   | China         | Zhuhai*                | Personal Health       |
| 8   | Costa Rica    | Alajuela*              | Diagnosis & Treatment |
| 9   | Germany       | Boeblingen*            | Connected Care        |
| 10  | Germany       | Hamburg*               | Diagnosis & Treatment |
| 11  | India         | Pune*                  | Diagnosis & Treatment |
| 12  | Indonesia     | Batam*                 | Personal Health       |
| 13  | Israel        | Haifa*                 | Diagnosis & Treatment |
| 14  | Netherlands   | Best*                  | Diagnosis & Treatment |
| 15  | Netherlands   | Drachten*              | Personal Health       |
| 16  | United States | Bothell (WA)*          | Diagnosis & Treatment |
| 17  | United States | Colorado Springs (CO)* | Diagnosis & Treatment |
| 18  | United States | Latham (NY)*           | Diagnosis & Treatment |
| 19  | United States | Murrysville (PA)*      | Connected Care        |
| 20  | United States | Murrysville (PA)*      | Connected Care        |
| 21  | United States | Ontario (CA)*          | Personal Health       |
| 22  | United States | Plymouth (MN)*         | Connected Care        |
| 23  | United States | Reedsville (PA)*       | Diagnosis & Treatment |