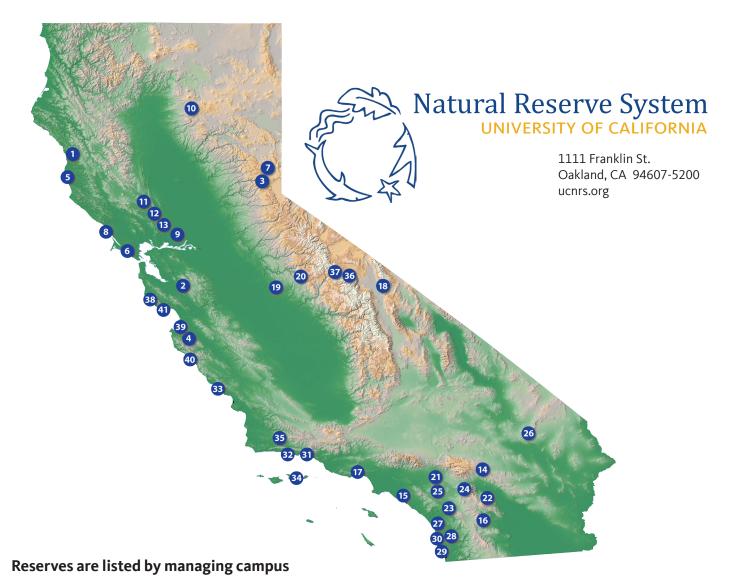

# Berkeley

- 1 Angelo Coast Range Reserve
- 2 Blue Oak Ranch Reserve
- 3 Chickering American River Reserve
- 4 Hastings Natural History Reservation
- 5 Jenny Pygmy Forest Reserve
- 6 Point Reyes Field Station
- 7 Sagehen Creek Field Station

### **Davis**

- 8 Bodega Marine Reserve
- 9 Jepson Prairie Reserve
- 10 Lassen Field Station
- 11 McLaughlin Natural Reserve
- 12 Quail Ridge Reserve
- 13 Stebbins Cold Canyon Reserve

### Irvine

- 14 Burns Piñon Ridge Reserve
- 15 San Joaquin Marsh Reserve
- 16 Steele/Burnand Anza-Borrego Desert Research Center

## **Los Angeles**

- 17 Stunt Ranch Santa Monica Mountains Reserve
- 18 White Mountain Research Center

## Merced

- 19 Merced Vernal Pools and Grassland Reserve
- 20 Yosemite Field Station

## **Riverside**

- 21 Box Springs Reserve
- 22 Boyd Deep Canyon Desert Research Center
- 23 Emerson Oaks Reserve
- 24 James San Jacinto Mountains Reserve
- 25 Motte Rimrock Reserve
- 26 Sweeney Granite Mountains Desert Research Center

# San Diego

- 27 Dawson Los Monos Canyon Reserve
- 28 Elliott Chaparral Reserve
- 29 Kendall-Frost Mission Bay Marsh Reserve
- 30 Scripps Coastal Reserve

#### Santa Barbara

- 31 Carpinteria Salt Marsh Reserve
- 32 Coal Oil Point Natural Reserve
- 33 Kenneth S. Norris Rancho Marino Reserve
- 34 Santa Cruz Island Reserve
- 35 Sedgwick Reserve
- 36 Sierra Nevada Aquatic Research Laboratory
- 37 Valentine Camp

#### Santa Cruz

- 38 Año Nuevo Island Reserve
- **39** Fort Ord Natural Reserve
- 40 Landels-Hill Big Creek Reserve
- 41 Younger Lagoon Reserve